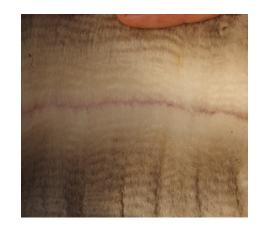

## Fleece Statistics:

| Year | S F  | Micron | S D | CV   | CF   | SL | Curve Deg | Fleece no |
|------|------|--------|-----|------|------|----|-----------|-----------|
| 2020 | 23.3 | 23.9   | 5   | 21   | 89.9 | 65 | 39.3      | 5         |
| 2019 | 21.0 | 21.5   | 4.6 | 21.4 | 95.2 | 80 | 44.1      | 4         |
| 2018 | 20.7 | 21.0   | 4.6 | 22.0 | 95.3 | 80 | 39.0      | 3         |
| 2017 | 19.5 | 20.2   | 4.1 | 20.3 | 97.5 | 80 | 45.6      | 2         |
| 2016 | 19.1 | 19.1   | 4.6 | 24.0 | 97.1 | 60 | 39.5      | 1         |