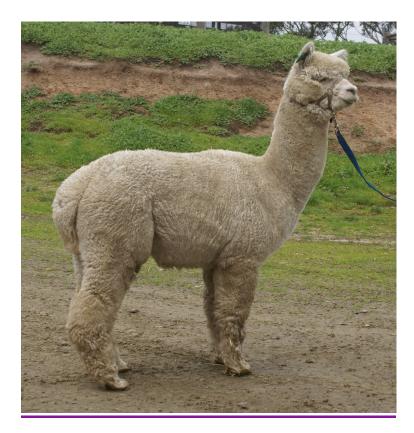

## Yaringa Cavalier

| Sex:      | Mal   | e         |  |
|-----------|-------|-----------|--|
| Colour:   | White |           |  |
| IAR:      | 2114  | 410       |  |
| Date of B | irth: | 17/2/2016 |  |

## Pedigree:

Sire: Premier Kiwi Legend (Benleigh Legend/Premier Samira ET)

Dam: Yaringa Grand Duchess Natalia (Yaringa Czar/Alpacaspecialist Norika)

Cavalier is a Kiwi Legend Son with fawn and black genetics on his dam's side. He is purpose bred for crossing with colour.